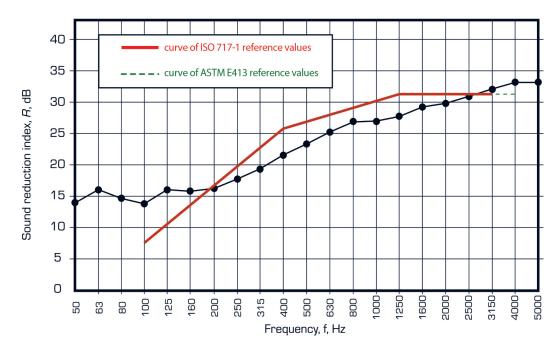

#### **OPTIMAL NOISE REDUCTION**

Our state-of-the-art barriers absorb up to 90% of sound and reduce noise by a whopping 34dB! Invest in Hushtec's durable and versatile noise solutions, suitable for both indoor and outdoor use, not only do you get a quieter environment, but you also get unlimited branding opportunities for your site and brand.