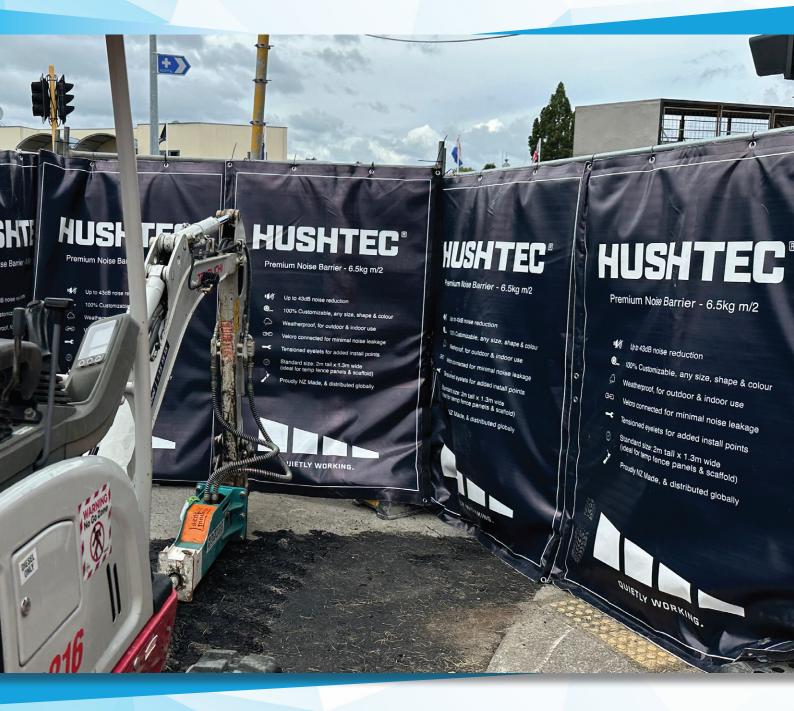

# **PREMIUM SERIES NOISE BARRIER**

Hushtec Premium Noise Barriers were designed to offer superior performance compared to any other portable noise barriers on the market.

Manufactured from a combination of noise barrier and absorption materials, the Hushtec Premium Barriers provide the market-leading solution for noise mitigation on high-profile worksites, such as light rail projects and inner city developments, where construction works must continue in densely populated areas.

You can also choose from different weight ratings to meet the requirements of your project. Our standard panels are 6.5kg m/2, delivering excellent noise reducing levels of performance.

However, for higher levels of noise reduction, we also offer 8kg, 10kg, 12kg, and 14kg m/2 panels.

#### **OPTIMAL NOISE REDUCTION**

Our state-of-the-art barriers absorb up to 90% of sound and reduce noise by a whopping 34dB! Invest in Hushtec's durable and versatile noise solutions, suitable for both indoor and outdoor use, not only do you get a quieter environment, but you also get unlimited branding opportunities for your site and brand.