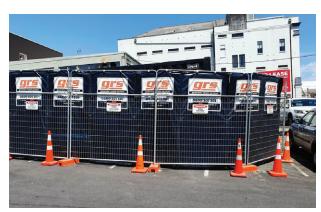

# **PREMIUM SERIES NOISE BARRIER**

Hushtec Premium Noise Barriers were designed to offer superior performance compared to any other portable noise barriers on the market.

Manufactured from a combination of noise barrier and absorption materials, the Hushtec Premium Barriers provide the market-leading solution for noise mitigation on high-profile worksites, such as light rail projects and inner city developments, where construction works must continue in densely populated areas.

They are also used extensively at entertainment venues and other locations where the control of noise is important.