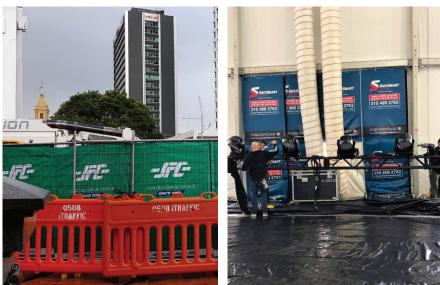

# **PREMIUM SERIES NOISE BARRIER**

Hushtec Premium Noise Barriers were designed to offer superior performance compared to any other portable noise barriers on the market.

Manufactured from a combination of noise barrier and absorption materials, the Hushtec Premium Barriers provide the market-leading solution for noise mitigation on high-profile worksites, such as light rail projects and inner city developments, where construction works must continue in densely populated areas.

They are also used extensively at entertainment venues and other locations where the control of noise is important.