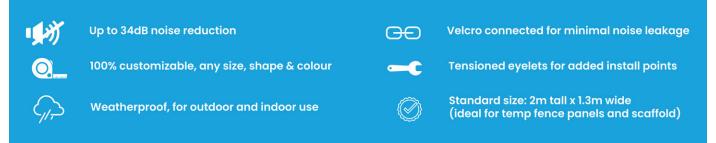

You can also choose from different weight ratings to meet the requirements of your project. Our standard panels are 6.5kg m/2, delivering excellent noise reducing levels of performance.

However, for higher levels of noise reduction, we also offer 8kg, 10kg, 12kg, and 14kg m/2 panels.

#### **OPTIMAL NOISE REDUCTION**

Our state-of-the-art barriers absorb up to 90% of sound and reduce noise by a whopping 34dB! Invest in Hushtec's durable and versatile noise solutions, suitable for both indoor and outdoor use, not only do you get a quieter environment, but you also get unlimited branding opportunities for your site and brand.