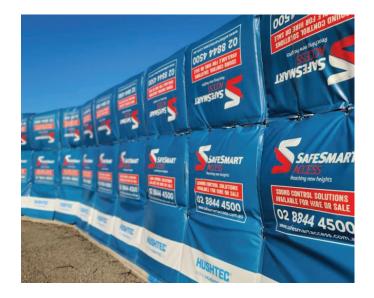

You can also choose from different weight ratings to meet the requirements of your project. Our standard panels are 6.5kg m/2, delivering excellent noise reducing levels of performance.

However, for higher levels of noise reduction, we also offer 8kg, 10kg, 12kg, and 14kg m/2 panels.

#### **OPTIMAL NOISE REDUCTION**

Our state-of-the-art barriers absorb up to 90% of sound and reduce noise by a whopping 34dB! Invest in Hushtec's durable and versatile noise solutions, suitable for both indoor and outdoor use, not only do you get a quieter environment, but you also get unlimited branding opportunities for your site and brand.

They are also used extensively at entertainment venues and other locations where the control of noise is important.