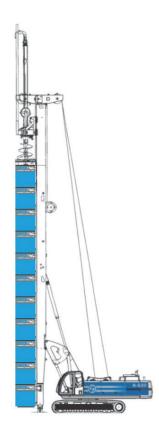

## PILE DRIVER SHROUD

The Hushtec pile attachment was designed specially to mitigate noisy pilling works in or around residential areas or build up noise sensitive environments. The innovative design helps to reduce that is emitted out of the steel cylindrical piles during impact.

Noise reduction technologies must be practical to use as well as being effective. The Hushtec Pile Driver Shroud ticks all the boxes. It is quick and easy to fit, dramatically reducing noise during pile driving operations.

It is also functional, allowing operators full visibility during the piling process.

We can customise our Pile Driver Shroud according to your requirements. This includes printing your logo and branding onto each rig. We also offer fully customised pile driver shroud solutions.