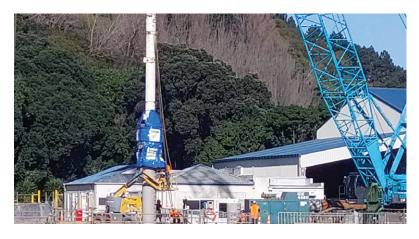

## PILE DRIVER SHROUD

The Hushtec pile attachment was designed specially to mitigate noisy pilling works in or around residential areas or build up noise sensitive environments. The innovative design helps to reduce that is emitted out of the steel cylindrical piles during impact.

Noise reduction technologies must be practical to use as well as being effective. The Hushtec Pile Driver Shroud ticks all the boxes. It is quick and easy to fit, dramatically reducing noise during pile driving operations.