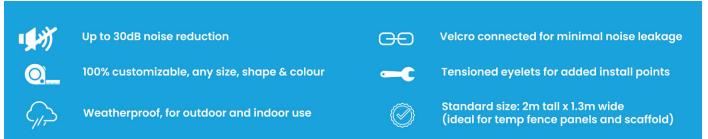

# PERFORMANCE SERIES NOISE BARRIER

Hushtec Performance Barriers were designed to provide noise mitigation firstly for construction and demolition applications to provide a safer working environment and reduce noise for the convenience of those in the vicinity.

The Performance Sound Barrier solution from Hushtec reduces noise, making work areas safer for employees, while also minimising the impact on both people and animals close to the job site.

# QUIETLY MAKING THE WORLD A BETTER PLACE

Significantly reduce both noise and dust on your construction or demolition site with our Performance Sound Barrier. It is suitable for outdoor or indoor use, and it is manufactured to the highest standards.