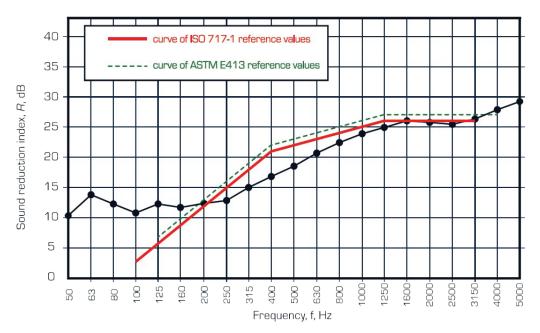

The Performance Sound Barrier solution from Hushtec reduces noise, making work areas safer for employees, while also minimising the impact on both people and animals close to the job site.

# QUIETLY MAKING THE WORLD A BETTER PLACE

Significantly reduce both noise and dust on your construction or demolition site with our Performance Sound Barrier. It is suitable for outdoor or indoor use, and it is manufactured to the highest standards.