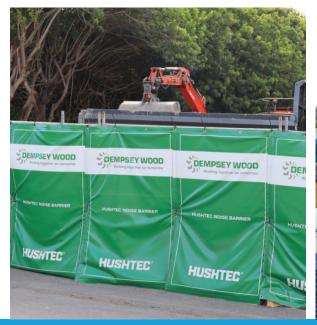

# PERFORMANCE SERIES NOISE BARRIER

Hushtec Performance Barriers were designed to provide noise mitigation firstly for construction and demolition applications to provide a safer working environment and reduce noise for the convenience of those in the vicinity.

The Performance Sound Barrier solution from Hushtec reduces noise, making work areas safer for employees, while also minimising the impact on both people and animals close to the job site.

Our Performance barriers also minimise dust, and they can double as temporary fencing, hoarding, structures, and scaffolding.

hushtecsolutions.com