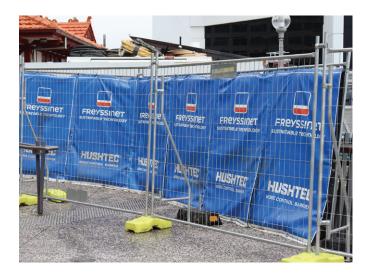

# PERFORMANCE SERIES NOISE BARRIER

Hushtec Performance Barriers were designed to provide noise mitigation firstly for construction and demolition applications to provide a safer working environment and reduce noise for the convenience of those in the vicinity.

The Performance Sound Barrier solution from Hushtec reduces noise, making work areas safer for employees, while also minimising the impact on both people and animals close to the job site.