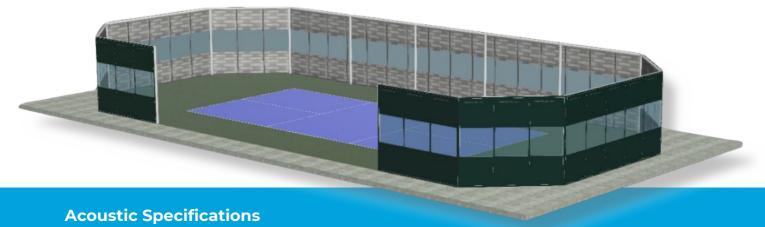

Acoustic Specifications: RW23, STC23

100% Customizable, any shape, size and color

Weatherproof, for outdoor & indoor use

Velcro connected for minimal noise leakage

Tensioned Eyelets for added install

Fully Customisable sizes, colour, and branding