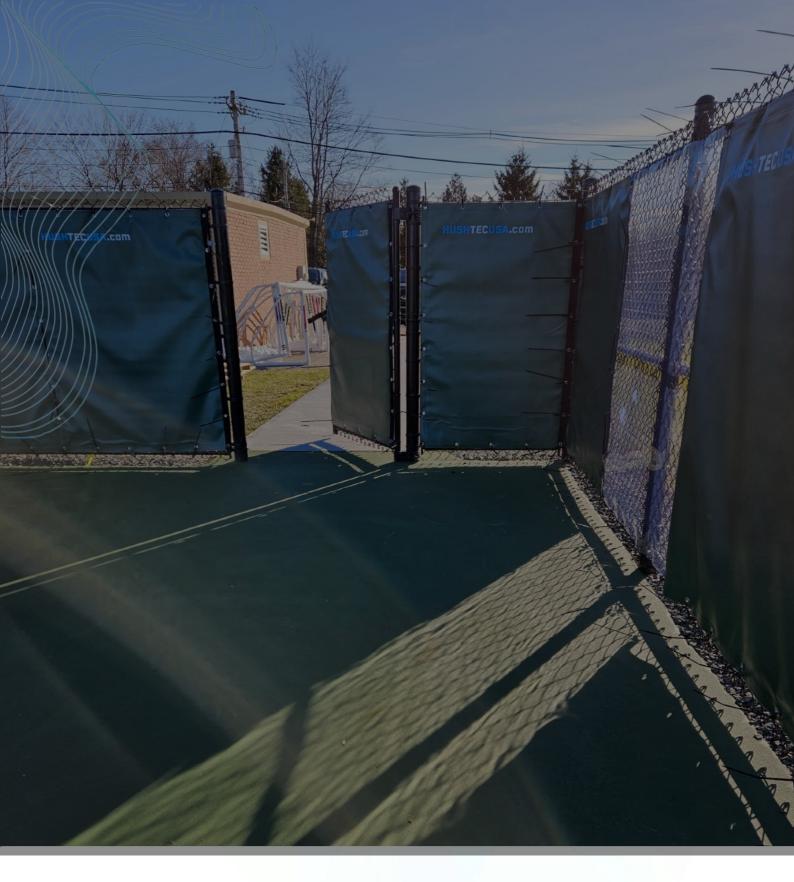

# HUSHTEC CLEARPLAY TRANSPARENT SOUND PANELS

HUSHTEC Newly designed **ClearPlay 360TM** sound panels is a game changer for Pickleball noise mitigation. Designed with Hushtec's Premium Series sound absorption panels combined with transparent panels provides a modern design option to closed in courts with no visibility. **Clearplay 360TM** panels allow light to pass through reducing ground shadows as the sun sets in the afternoon.

#### **Transparent Sound Panels**

- Unparalleled Visibility: ClearPlay allows natural light to pass through, providing optimal visibility through chain link fences. This is particularly beneficial for sports enthusiasts who want to watch their favorite players in action.
- Safety: The transparent panels enable critical moments to be saved as they allow for easy visibility, potentially aiding first responders during emergencies.
- Enhanced Entertainment Experience:
   ClearPlay enhances the viewing
   experience for spectators, allowing them
   to cheer on their favorite players without
   being isolated from the action.