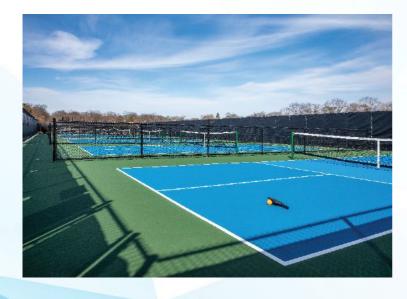

# HUSHTEC CLEARPLAY TRANSPARENT SOUND PANELS

HUSHTEC Newly designed **ClearPlay 360TM** sound panels is a game changer for Pickleball noise mitigation. Designed with Hushtec's Premium Series sound absorption panels combined with transparent panels provides a modern design option to closed in courts with no visibility. **Clearplay 360TM** panels allow light to pass through reducing ground shadows as the sun sets in the afternoon.

**ClearPlay 360TM** is perfect for tournament days allowing the audience to cheer on their teammates, family and friends without being isolated from solid color panels in addition to being in the court and getting in the way of the players.